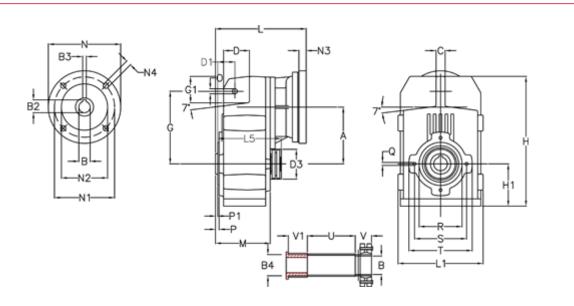

## **Measures**

| A = 125.00 | D1 = 40.0 | 15 = 182.0 | P1                                  | = 3.0   | V = 41  |
|------------|-----------|------------|-------------------------------------|---------|---------|
| B = 25     | d3 = 83   | M = 120.0  | Q                                   | = M8x15 | V1 = 48 |
| B1 = 11    | G = 160   | N = 140    | R                                   | = 95    |         |
| B2 = 12.8  | G1 = 58.0 | N1 = 115   | S                                   | = 115   |         |
| B3 = 4     | H = 286.0 | N2 = 95    | Т                                   | = 140   |         |
| B4 = 25    | H1 = 92.5 | N4 = M8x19 | Tightening torque Nm adapter bushin | g = 6.0 |         |
| C = 20     | L = 197.5 | O = 11     | Tightening torque Nm shrink disc    | = 7.0   |         |
| D = 57.0   | L1 = 188  | P = 5.0    | U                                   | = 104.5 |         |